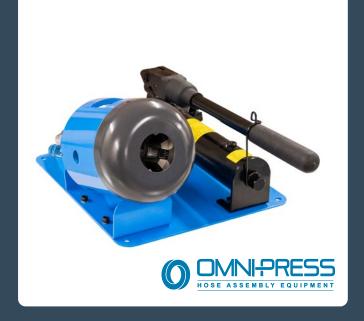

## **OM-08**

The OM-08 is a compact, lightweight crimping machine with twin speed hand pump. Ideal for hose assemblies, brake lines and other small applications. Light enough to be carried on site or used in mobile environments. Fitted with single swage collet with 10mm range (17-27 as standard.)

## **SPECIFICATION**

- Hose capacity 1/4" to 1/2" (2 wire)
- Twin speed manual hand pump
- Easy to use dial adjusted calibrator.
- Lightweight and portable
- See data sheet for available swage collet sizes or contact us for custom die design.

| TECHNICAL DATA        |                                                          |
|-----------------------|----------------------------------------------------------|
| Hose capacity:        | ½"- ½" 2 wire                                            |
| Swaging ranges:       | Any 10mm range between 5-35mm (17-27mm standard die set) |
| Radial swaging force: | 622kN                                                    |
| Pump:                 | Twin speed 10,000 psi (690 bar)                          |
| Weight:               | 28kg                                                     |