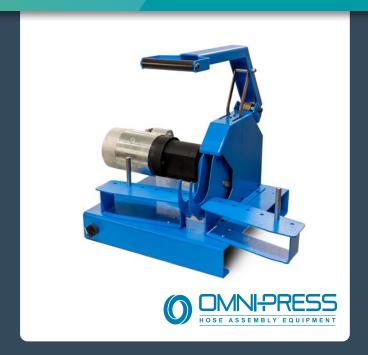

## OM-09 DC

Bench mounted 12v mobile hose cutting machine. Specifically designed to cut tough 4 wire hoses cleanly and efficiently.

## **SPECIFICATION**

- Cutting capacity 1 1/4" 4 wire and 2" industrial hose.
- Lightweight and portable design adjusted calibrator.
- Perfect for mobile service van set up.

| TECHNICAL DATA |                                                                 |
|----------------|-----------------------------------------------------------------|
| Hose capacity: | 1 1/4" 4 wire and 2" industrial                                 |
| Motor:         | 12v or 24v                                                      |
| Blade:         | Slotted hose cutting blade to reduce heat & increase blade life |
| Extraction:    | 38mm Extraction port                                            |
| Weight:        | 28kg                                                            |