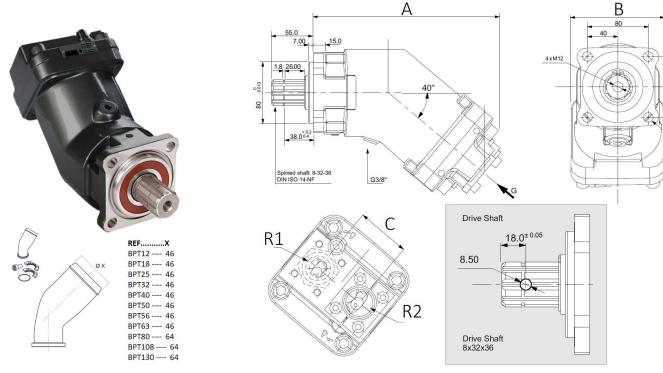

1/1

40

4 x Ø 12.75

| Part nº | R1       | R2   | Working<br>Pressure<br>(bar) | Max.<br>Press.<br>(bar) | Max.<br>torque<br>(N.m | speed<br>(rpm) | cm³/ rev | Α     | В   | С  |
|---------|----------|------|------------------------------|-------------------------|------------------------|----------------|----------|-------|-----|----|
| BPT12   | 3/4" BSP | 3/4" | 380                          | 420                     | 350 Bar)               | 2900           | 12       | 196.7 | 108 | 54 |
| BPT18   | 3/4" BSP | 3/4" | 380                          | 420                     | 114                    | 2900           | 18       | 196.7 | 108 | 54 |
| BPT25   | 3/4" BSP | 3/4" | 380                          | 420                     | 159                    | 2750           | 25       | 196.7 | 108 | 54 |
| BPT32   | 3/4" BSP | 3/4" | 380                          | 420                     | 204                    | 2700           | 32       | 202.8 | 108 | 54 |
| BPT40   | 3/4" BSP | 3/4" | 380                          | 420                     | 261                    | 2550           | 40       | 202.8 | 108 | 54 |
| BPT50   | 3/4" BSP | 3/4" | 380                          | 420                     | 318                    | 2450           | 50       | 214.4 | 108 | 54 |
| ВРТ63   | 3/4" BSP | 3/4" | 380                          | 420                     | 401                    | 2300           | 63       | 214.4 | 108 | 54 |
| ВРТ80   | 1" BSP   | 1"   | 380                          | 420                     | 509                    | 2150           | 80       | 241.7 | 122 | 60 |
| BPT108  | 1" BSP   | 1"   | 380                          | 420                     | 687                    | 1900           | 108      | 241.7 | 122 | 60 |
| BPT130  | 1" BSP   | 1"   | 380                          | 420                     | 827                    | 1750           | 130      | 244   | 122 | 60 |